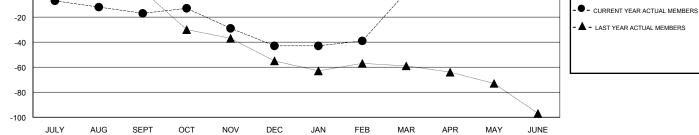

## GMT: Ton Soeters

| LOCATION ENGLAND |
|------------------|
|------------------|

GMT CA 4

|               |                  | Clubs             |                  |                  | Members               |                    |                                     |                    |                  |  |
|---------------|------------------|-------------------|------------------|------------------|-----------------------|--------------------|-------------------------------------|--------------------|------------------|--|
|               | RESU             | LTS FOR 2015-2016 |                  |                  | RESULTS FOR 2015-2016 |                    |                                     |                    |                  |  |
| QUARTER       | NEW CLUB<br>GOAL | NEW CLUBS         | DROPPED<br>CLUBS | NET<br>GAIN/LOSS | QUARTER               | NEW MEMBER<br>GOAL | CHARTER AND<br>NEW MEMBERS<br>ADDED | DROPPED<br>MEMBERS | NET<br>GAIN/LOSS |  |
| JULY/AUG/SEPT | 0                | 0                 | 1                | -1               | JULY/AUG/SEPT         | 10                 | 12                                  | 29                 | -17              |  |
| OCT/NOV/DEC   | 1                | 0                 | 2                | -2               | OCT/NOV/DEC           | 22                 | 35                                  | 61                 | -26              |  |
| JAN/FEB/MAR   | 0                | 0                 | 1                | -1               | JAN/FEB/MAR           | 0                  | 16                                  | 12                 | 4                |  |
| APR/MAY/JUNE  | 1                | 0                 | 0                | 0                | APR/MAY/JUNE          | 22                 | 0                                   | 0                  | 0                |  |