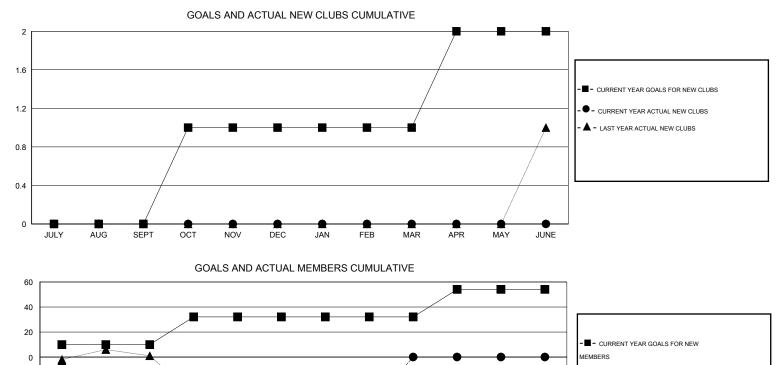

## GMT: Ton Soeters

| LOCATION ENGLAND |
|------------------|
|------------------|

GMT CA 4

|               |                  | Clubs             |                  |                  | Members               |                    |                                     |                    |                  |  |
|---------------|------------------|-------------------|------------------|------------------|-----------------------|--------------------|-------------------------------------|--------------------|------------------|--|
|               | RESU             | LTS FOR 2015-2016 |                  |                  | RESULTS FOR 2015-2016 |                    |                                     |                    |                  |  |
| QUARTER       | NEW CLUB<br>GOAL | NEW CLUBS         | DROPPED<br>CLUBS | NET<br>GAIN/LOSS | QUARTER               | NEW MEMBER<br>GOAL | CHARTER AND<br>NEW MEMBERS<br>ADDED | DROPPED<br>MEMBERS | NET<br>GAIN/LOSS |  |
| JULY/AUG/SEPT | 0                | 0                 | 1                | -1               | JULY/AUG/SEPT         | 10                 | 12                                  | 29                 | -17              |  |
| OCT/NOV/DEC   | 1                | 0                 | 2                | -2               | OCT/NOV/DEC           | 22                 | 35                                  | 61                 | -26              |  |
| JAN/FEB/MAR   | 0                | 0                 | 1                | -1               | JAN/FEB/MAR           | 0                  | 16                                  | 12                 | 4                |  |
| APR/MAY/JUNE  | 1                | 0                 | 0                | 0                | APR/MAY/JUNE          | 22                 | 0                                   | 0                  | 0                |  |